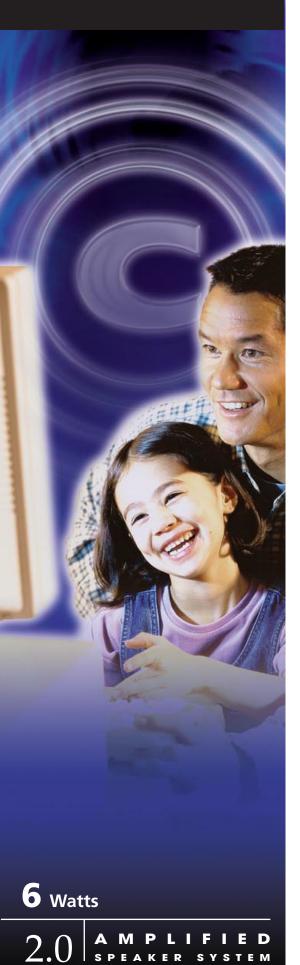

Does Your Computer Speak?

This 2 channel personal theatre speaker is designed for PC group. All computer users can enjoy the multimedia sound at the lowest cost. You can enjoy the sound when listening the music, playing games or watching movies.

Total system output 6W RMS-Wherever you are within this 7 square meter, you can truly experience the sound effect of the game, music and film.

High quality stereo sound-Specially designed driver unit outputs the powerful sound.